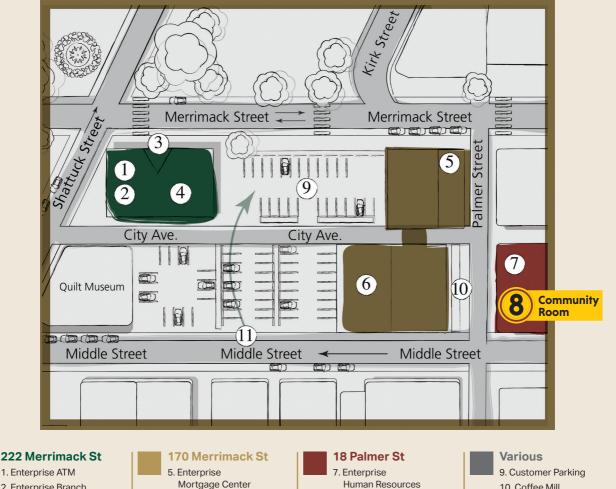

## How to find the

## **Enterprise Bank Community Room**

- 1. Enterprise ATM
- 2. Enterprise Branch
- 3. Customer Entrance
- 4 Enterprise Wealth Management

Mortgage Center

8. Enterprise Community Room

10. Coffee Mill

11. To Main Campus Parking

From I-495 or Route 3, take the exit for the Lowell Connector. Once on the Connector, proceed to the end and turn left onto Gorham Street toward Lowell Center.

Continue on Gorham Street, which becomes Central Street, for approximately 3/4 mile and turn left onto Middle Street. Stay on Middle Street across Palmer Street, and turn into the first entrance to the bank's parking lot on the right. Proceed through the parking lot towards the blue fence and park in any of the spots in this section of the lot. (The lot is actually on Merrimack Street.)

Walk through the alleyway between the two buildings marked 5 and 6 on the map. Cross Palmer Street and enter 18 Palmer. Greeters will be present to guide you. Take the elevator to the second floor. When you exit the elevator, turn left and walk to the end of the hall. The Community Room is the very last door in the hallway.